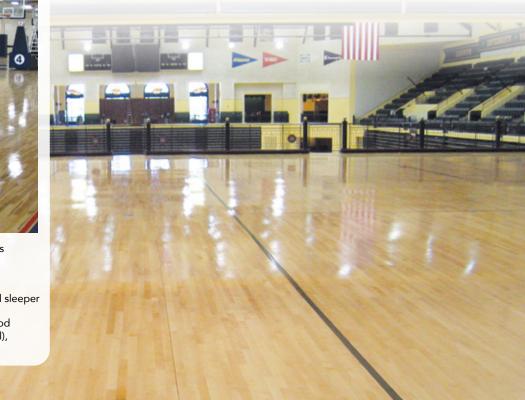

## **DURACUSHION<sup>™</sup> III** SPECIALTY HARDWOOD SYSTEM

Assembled using standard 3/8" (10 mm) DuraCushion TM PVC resilient pads and dimensioned softwood sleepers to provide a simple and economical floating floor system.

• 3/8" (10 mm) DuraCushion pvc resilient pads

- MFMA Northern hard wood
- Nominal 2" x 3" (38 mm x 64 mm) softwood sleeper
- 2 layers of 15/32" (12mm) APA rated plywood sheathing (or manufacturers approved equal), Exposure 1