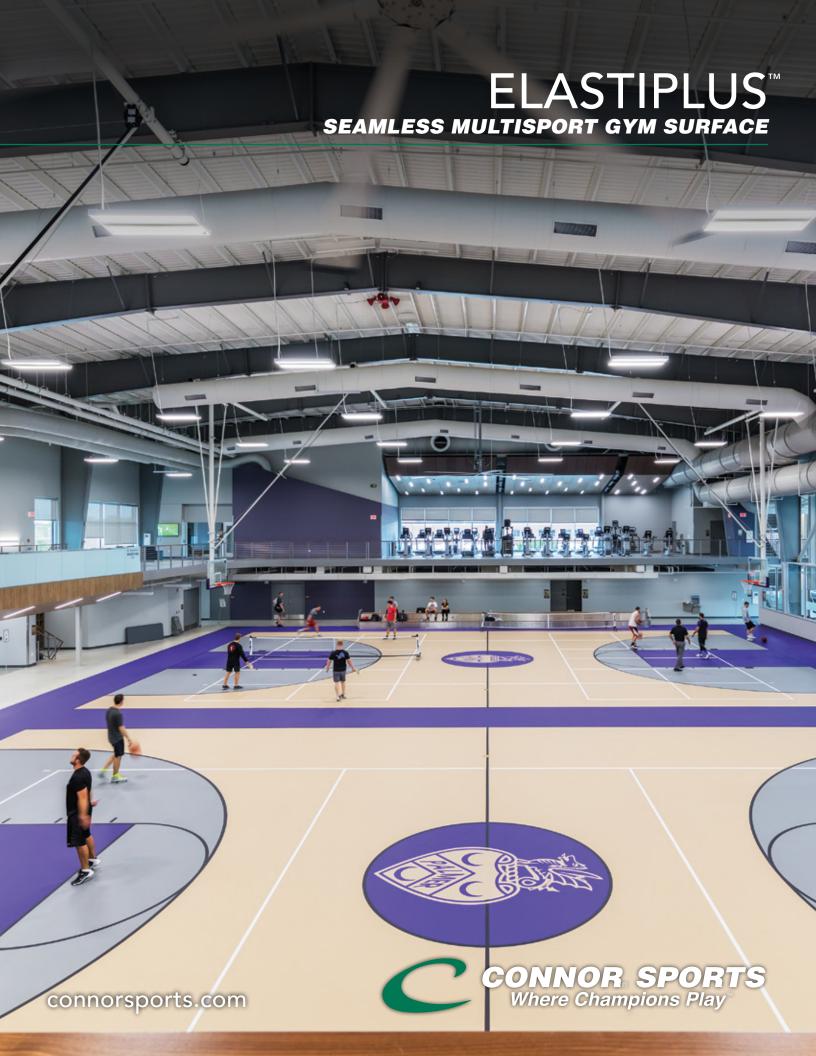

# ELASTIPLUST SEAMLESS MULTISPORT GYM SURFACE

Our advanced poured urethane surface is highly customizable in terms of wear layer thickness, performance and resilience for a solution perfectly adapted for your facility's needs.

# ELASTIPLUS IS AVAILABLE IN THREE PRODUCT TYPES.

#### **ELASTIPLUS:**

Overall thickness options range from 6 mm to 11 mm, depending on intended use; suitable for multipurpose activity and everday sporting activity.