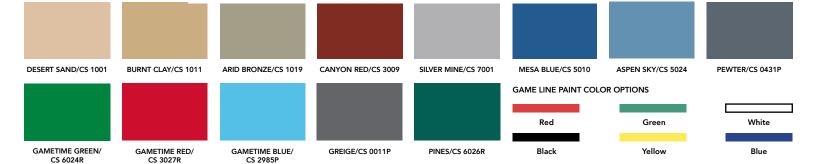

eds.

# ELASTIPLUS IS AVAILABLE IN THREE PRODUCT TYPES.

#### **ELASTIPLUS:**

Overall thickness options range from 6 mm to 11 mm, depending on intended use; suitable for multipurpose activity and everday sporting activity.

#### **ELASTIPLUS HIGH STRENGTH:**

Inline skating and hockey clubs appreciate this high durometer, tough floor which is also suitable for other team sports.



## WEAR LAYER

2mm dual durometer wear layer to evenly distribute point loads with extreme durability.

### SEALANT LAYER

Special polyurethane sealant layer makes the system seamlessly water resistant.

#### **BASE LAYER**

Consistent System Thickness for Controlled Performance.



#### TOP COAT LAYER

Three-part Solvent Free Urethane Coating. Excellent Abrasion Resistance, Uniform Color and Low Maintenance.



Customer Service: 800.283.9522 | info@connorsports.com | connorsports.com/products

# Where Champions Play™