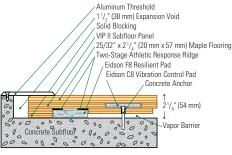

# Threshold Detail (Optional Accessory)

**Equipment Detail** (Optional Accessory)

Slab Depression: 25/32" (20 mm) flooring - 2 1/8" (54 mm) • 33/32" (26 mm) flooring - 2 3/8" (60 mm)

Manufacturing: ISO14001:2004 CERTIFIED