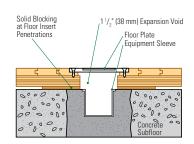

# Threshold Detail (Optional Accessory)

**Equipment Detail** (Optional Accessory)

Slab Depression: 25/32" (20 mm) flooring - 2 1/8" (54 mm) • 33/32" (26 mm) flooring - 2 3/8" (60 mm)

Manufacturing: ISO14001:2004 CERTIFIED