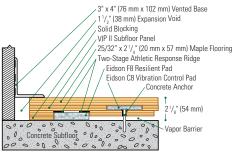

# VIP II<sup>™</sup> PERFORMANCE HARDWOOD SYSTEM CONNOR SPORTS Where Champions Play connorsports.com



# PERFORMANCE HARDWOOD SYSTEM

Our most advanced premium performance flooring system featuring our patented Dual Dampening Vibration Control™ and Athletic Response Ridge™ for the ultimate combination of multi-athlete resilience, comfort and uniformity.

Can be installed with Secure Grip Technology™ for diverse site challenges and tight schedules.







# STAGE ONE

Reacting to light athletic loads or individual players

# STAGE TWO

Reacting to heavy athletic loads or multiple participants







## **Wall Base Detail**



# Threshold Detail (Optional Accessory)



**Equipment Detail** (Optional Accessory)



Slab Depression: 25/32" (20 mm) flooring - 2 1/8" (54 mm) • 33/32" (26 mm) flooring - 2 3/8" (60 mm)



Manufacturing: ISO14001:2004 CERTIFIED

**Recycled Contribution:** Includes components with recycled content



# **Testing Laboratory:**

**United States Sports** Surfacing Laboratory



# **Certified Testing:**

ISS Scientific Body Membership



# **Green Status:**

Managed Forests, Certification Available

**Customer Service: 800.283.9522** info@connorsports.com connorsports.com/products

# Where Champions Play™