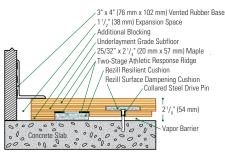

# VIP II<sup>™</sup> PERFORMANCE HARDWOOD SYSTEM CONNOR SPORTS Where Champions Play connorsports.com



# PERFORMANCE HARDWOOD SYSTEM

Our most advanced premium performance flooring system featuring our patented Dual Dampening Vibration Control™ and Athletic Response Ridge™ for the ultimate combination of multi-athlete resilience, comfort and uniformity.

Can be installed with Secure Grip Technology™ for diverse site challenges and tight schedules.







### STAGE ONE

Reacting to light athletic loads or individual players

### STAGE TWO

Reacting to heavy athletic loads or multiple participants







### **Wall Base Detail**

Manufacturing:

ISO14001:2004

CERTIFIED



### Threshold Detail (Optional Accessory)



Equipment Detail (Optional Accessory)



Slab Depression: 25/32" (20 mm) flooring - 21/8" (54 mm) • 33/32" (26 mm) flooring - 23/8" (60 mm)



### **Recycled Contribution:**

Includes components with recycled content



### **Testing Laboratory:**

**United States Sports** Surfacing Laboratory



### **Certified Testing:**

ISS Scientific Body Membership



### **Green Status:**

Managed Forests, Certification Available

**Customer Service: 800.283.9522** info@connorsports.com connorsports.com/products

## Where Champions Play™