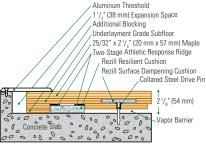

### Threshold Detail (Optional Accessory)

Equipment Detail (Optional Accessory)

Slab Depression: 25/32" (20 mm) flooring - 21/8" (54 mm) • 33/32" (26 mm) flooring - 23/8" (60 mm)