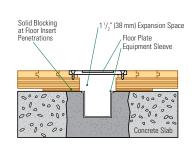

### Threshold Detail (Optional Accessory)

Equipment Detail (Optional Accessory)

Slab Depression: 25/32" (20 mm) flooring - 21/8" (54 mm) • 33/32" (26 mm) flooring - 23/8" (60 mm)