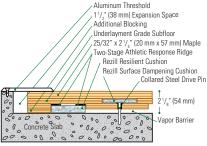

### Threshold Detail (Optional Accessory)

Equipment Detail (Optional Accessory)

Slab Depression: 25/32" (20 mm) flooring - 21/8" (54 mm) • 33/32" (26 mm) flooring - 23/8" (60 mm)

**Recycled Contribution:** 