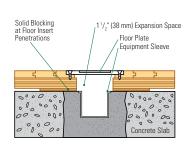

### Threshold Detail (Optional Accessory)

Equipment Detail (Optional Accessory)

Slab Depression: 25/32" (20 mm) flooring - 21/8" (54 mm) • 33/32" (26 mm) flooring - 23/8" (60 mm)

**Recycled Contribution:** 