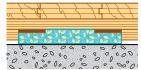

# STAGE ONE Reacting to light athletic loads or individual players

## STAGE TWO

Reacting to heavy athletic loads or multiple participants