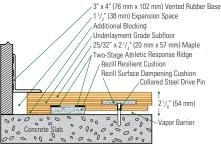

### Threshold Detail (Optional Accessory)

Equipment Detail (Optional Accessory)

Slab Depression: 25/32" (20 mm) flooring - 21/8" (54 mm) • 33/32" (26 mm) flooring - 23/8" (60 mm)

**Recycled Contribution:** 