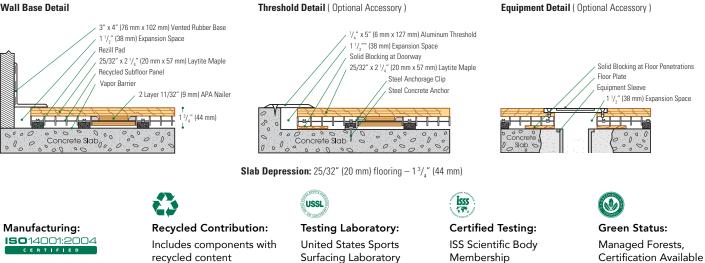

**STAGE ONE** 

Reacting to light athletic loads or individual players

STAGE TWO Reacting to heavy athletic loads or multiple participants

0 0000

000

California State University, Northridge

Wall Base Detail

Customer Service: 800.283.9522 info@connorsports.com connorsports.com/products