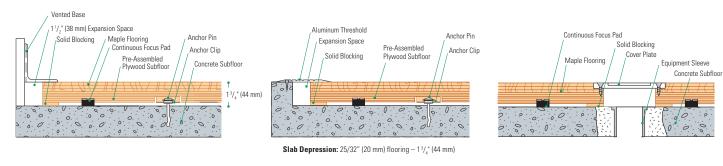

## Wall Base Detail

00000

Reacting to light athletic

loads or individual players

**STAGE ONE** 

Threshold Detail (Optional Accessory)

Manufacturing: **ISO**14001:2004 CERTIFIED

**Recycled Contribution:** Includes components with recycled content