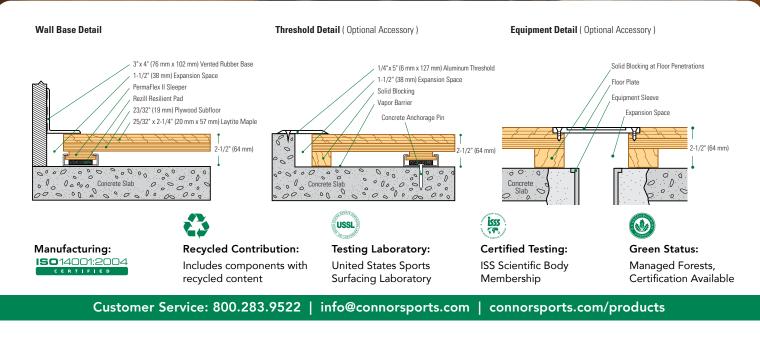

## SPOTLIGHT STAGE II SPECIALTY STAGE & DANCE FLOORING SYSTEM

**CONNOR SPORTS** Where Champions Play

connorsports.com





- MFMA Northern hard maple
- Rezill pads for excellent life and load
- Steel encased flexible sleeper and plywood panel
- Pre-drilled sleeper anchor pockets for concrete attachment

## SPOTLIGHT STAGE II SPECIALTY STAGE & DANCE FLOORING SYSTEM

The combination of predrilled steel sleeper anchor pockets for simplified concrete anchoring and time-tested Rezill™ pads generate a highperforming subfloor that is ANSI E1.26 compliant. A truss support option allows for profile height adjustment ideal for retrofit installations.

Liberty University School of Music



## Where Champions Play<sup>™</sup>







©2020 Connor® is a registered trademark of Connor Sports. TLT029 Custom Dance Rev. 1