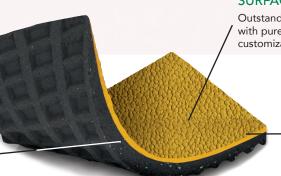

### **BASE LAYER**

The base layer is designed to offer superior performance, including shock absorption and uniform performance.

Designed for heavy competition, indoors and out, the core layer provides added compaction resistance while providing a superior, long-lasting shock pad.

### **SURFACE LAYER**

Outstanding multipurpose surface traction with pure rubber construction for bold, customizable colors.