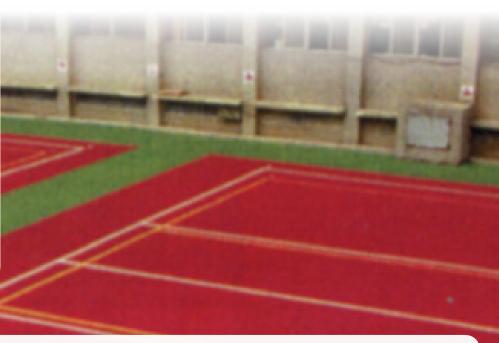

### TRAINING & RUNNING SURFACE

Premium vulcanized non-porous rubber featuring excellent shock and sound absorption qualities well suited for multisport gyms, fitness facilities and fieldhouses.

- Unique embossing provides optimal traction, even when wet.
- Suitable for all multi sport activities including volleyball, tennis & basketball.
- All-purpose prefabricated rubber athletic surface, made from the finest synthetic and natural rubber compounds.
- Proprietary base layer, designed for superior shock absorption and uniform performance characteristics.