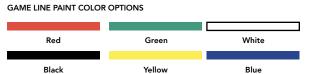

PROTRAXX LIGHT BLUE/PX 20

**BASE LAYER** 

BRICK RED/PX 10

LIGHT GRAY/PX 40

LIGHT BLUE/PX 20

DARK GRAY/PX 41

DARK BLUE/PX 21

YELLOW/PX 50