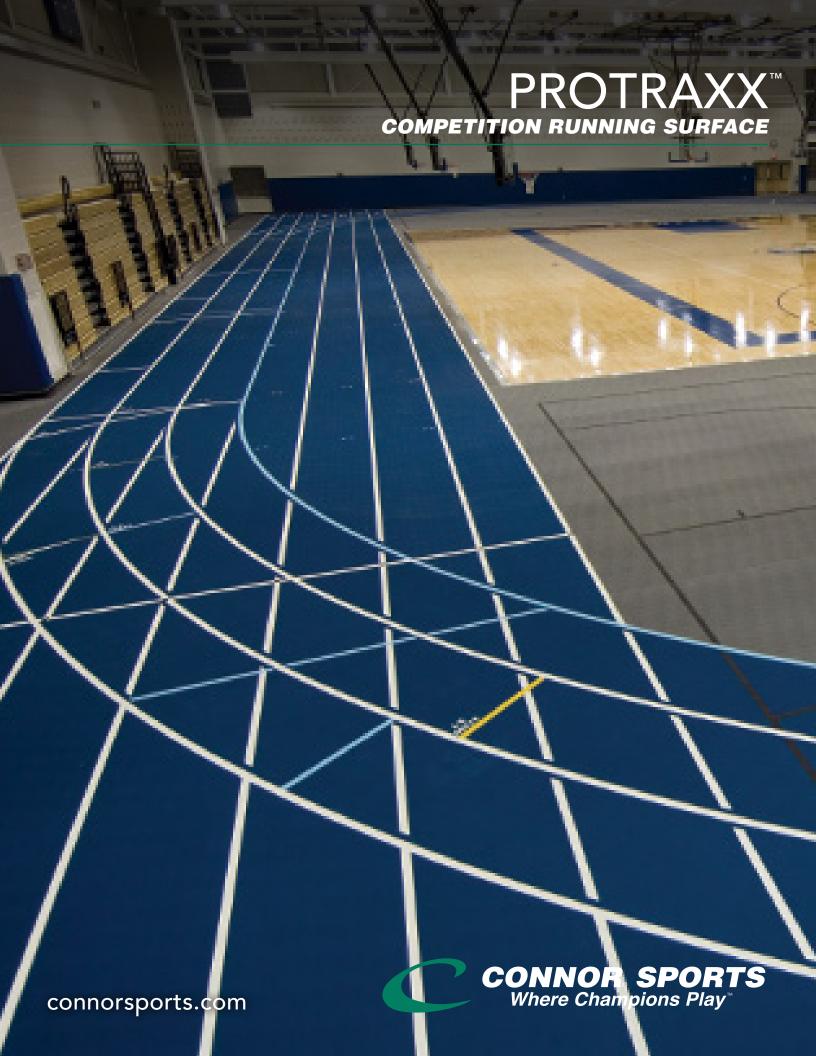

## **PROTRAXX COMPETITION RUNNING SURFACE**

Premier IAAF Certified spike resistant running track surface with exceptional durability and premium weather resistance for use indoors or outdoors.

- Calandared surface provides outstanding traction & durability.
- Prefabricated rubber sport surface made from synthetic & natural rubber compounds
- Unique symmetric bottom layer design provides outstanding shock absorption and uniform performance.
- IAAF Certified for all NCAA and International events.