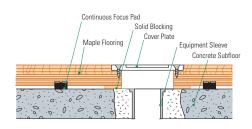

Wall Base Detail

Threshold Detail (Optional Accessory)

**Slab Depression:** 25/32'' (20 mm) flooring  $-1^{3}/_{4}''$  (44 mm)

**Equipment Detail** (Optional Accessory)

Manufacturing: ISO14001:2004

**Recycled Contribution:** 