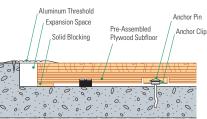

Wall Base Detail

Threshold Detail (Optional Accessory)

**Slab Depression:** 25/32'' (20 mm) flooring  $-1^{3}/_{4}''$  (44 mm)

**Equipment Detail** (Optional Accessory)

Manufacturing: ISO14001:2004

**Recycled Contribution:** 