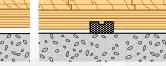

Wall Base Detail

Threshold Detail (Optional Accessory)

**Slab Depression:** 25/32'' (20 mm) flooring  $-1^{3}/_{4}''$  (44 mm)

**Equipment Detail** (Optional Accessory)

Manufacturing: ISO14001:2004

**Recycled Contribution:** 