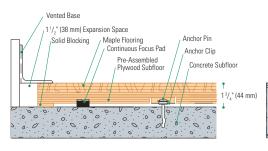

Wall Base Detail

Threshold Detail (Optional Accessory)

**Slab Depression:** 25/32'' (20 mm) flooring  $-1^{3}/_{4}''$  (44 mm)

**Equipment Detail** (Optional Accessory)

Manufacturing: ISO14001:2004

**Recycled Contribution:** 