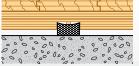

Wall Base Detail

Threshold Detail (Optional Accessory)

**Slab Depression:** 25/32'' (20 mm) flooring  $-1^{3}/_{4}''$  (44 mm)

**Equipment Detail** (Optional Accessory)

Manufacturing: ISO14001:2004

**Recycled Contribution:** 