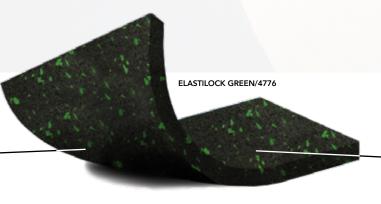

### BASIC COLORS

Standard black base color with six standard fleck colors for basic design coordination.

BLUE/2043

GREY/2046

YELLOW/2063

RED/2165

GREEN/4776

Customer Service: 800.283.9522 | info@connorsports.com | connorsports.com/products