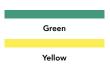

### BASIC COLORS

Standard black base color with six standard fleck colors for basic design coordination.

BLUE/2043

GREY/2046

YELLOW/2063

RED/2165

GREEN/4776

Customer Service: 800.283.9522 | info@connorsports.com | connorsports.com/products