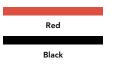

### BASIC COLORS

Standard black base color with six standard fleck colors for basic design coordination.

BLUE/2043

GREY/2046

YELLOW/2063

RED/2165

GREEN/4776

Customer Service: 800.283.9522 | info@connorsports.com | connorsports.com/products