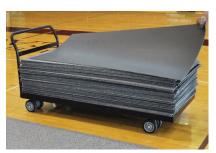

## STORAGE CART AVAILABLE

- Cart Dimensions:
  38" x 80" (with extension)
- Tile Capacity: 100 Tiles
- Powder Coated Finish: Black
- Wheel Type: Non-Marking Neoprene

Customer Service: 800.283.9522 | info@connorsports.com | connorsports.com/products