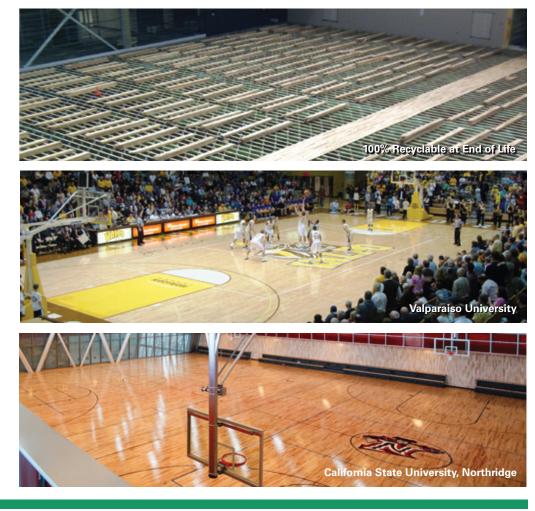

## **Green Play** FIXED RESILIENT SYSTEM

- Patented Engineered Polymer Subfloor Pods
- Multi-Athlete Resilient Performance
- Subfloor Pods Molded From 100% Recycled Polypropylene
- Superior Ball Bounce

STAGE ONE Reacting to light athletic loads or individual players

STAGE TWO Reacting to heavy athletic loads or multiple participants