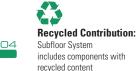

## Slab Depression: 25/32" (20 mm) flooring – 1 <sup>3</sup>/<sub>4</sub>" (44 mm) • 33/32" (26 mm) flooring – 2" (51 mm)

isss

Manufacturing: ISO14001:2004 CERTIFIED

ribution: Testing I United Sta nts with Sports Suri Laboratory